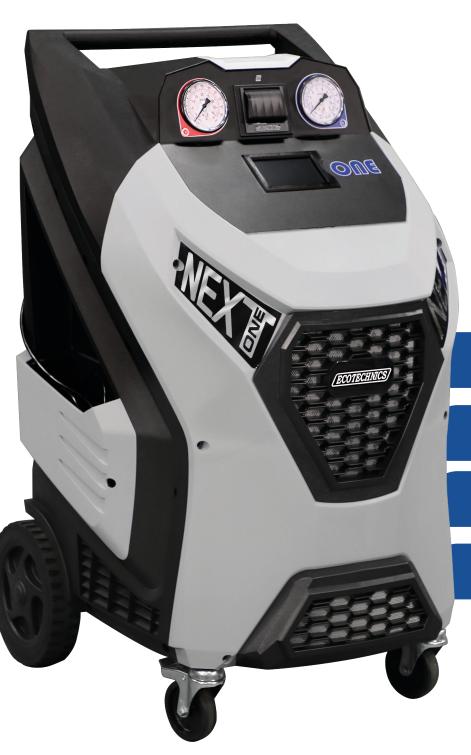

#### **FEATURES**

- Fully automatic operations with automatic service valves, meaning operator intervention is not required after the connection of hoses to the vehicle and the start of the procedure
- Status light provides immediate information about the workflow status from a far distance allowing the technicians to monitor the operation while performing different activities
- 5-inch touch screen display with intuitive and user-friendly interface software
- Integrated thermal printer conveniently issues a report for customers with service information
- Automatic discharge of non-condensable gas purge
- The hybrid function allows for services on hybrid vehicles using R-134a refrigerant by cleaning the system and hoses to prevent cross-oil contamination before the AC service begins
- U.S. vehicle database included
- Clear and visible window for vacuum pump oil level check
- Practical cap for an easy vacuum pump oil refill
- Long service hoses and two large side pockets for storage
- Easy access for maintenance
- Quick setup

STATUS LIGHT

**COLOR TOUCH SCREEN** 

**PRINTER** 

STORAGE