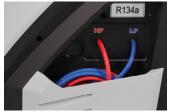

#### **FEATURES**

- Fully automatic operations with automatic service valves, meaning operator intervention is not required after the connection of hoses to the vehicle and the start of the procedure
- Status light provides immediate information about the workflow status from a far distance allowing the technicians to monitor the operation while performing different activities
- 5-inch touch screen display with intuitive and user-friendly interface software
- Integrated thermal printer conveniently issues a report for customers with service information
- Automatic discharge of non-condensable gas purge
- The hybrid function allows for services on hybrid vehicles using R-134a refrigerant by cleaning the system and hoses to prevent cross-oil contamination before the AC service begins
- U.S. vehicle database included
- Clear and visible window for vacuum pump oil level check
- Practical cap for an easy vacuum pump oil refill
- Long service hoses and two large side pockets for storage
- Easy access for maintenance
- Quick setup

#### **TECHNICAL SPECIFICATIONS**

| ECO NEXT ONE HYBRID       | R-134a                  |
|---------------------------|-------------------------|
| Part Number               | EEAC820B                |
| Voltage                   | 110V 60 Hz              |
| Vacuum pump               | 100 L/min   3.5cfm      |
| Tank scale resolution     | 10 g                    |
| Working temperature range | 50° - 120°F   10°-50°C  |
| Refrigerant tank          | 30 lbs.   13.6 kg       |
| Hoses                     | 10 ft.   3m             |
| Service valves            | Automatic               |
| Display                   | 5-in. color touchscreen |