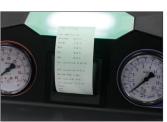

#### **FEATURES**

- Fully automatic operations with automatic service valves, meaning operator intervention is not required after the connection of hoses to the vehicle and the start of the procedure
- Status light provides immediate information about the workflow status from a far distance allowing the technicians to monitor the operation while performing different activities
- 5-inch touch screen display with intuitive and user-friendly interface software
- Integrated thermal printer conveniently issues a report for customers with service information
- Automatic discharge of non-condensable gas purge
- The hybrid function allows for services on hybrid vehicles using R-134a refrigerant by cleaning the system and hoses to prevent cross-oil contamination before the AC service begins
- U.S. vehicle database included
- Clear and visible window for vacuum pump oil level check
- Practical cap for an easy vacuum pump oil refill
- Long service hoses and two large side pockets for storage
- Easy access for maintenance
- Quick setup

STATUS LIGHT

**COLOR TOUCH SCREEN** 

**PRINTER** 

STORAGE