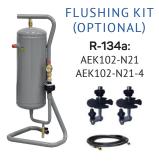

| Leak check in vacuum      | Standard                  |
|---------------------------|---------------------------|
| Hybrid function           | Standard                  |
| Flushing Kit              | Optional                  |
| Bottle heater             | Standard                  |
| Printer                   | Standard                  |
| Non-condensable gas purge | Automatic                 |
| Database                  | Standard                  |
| Status light              | Standard                  |
| Dimensions HxWxD          | 43"x26"x28"   109x66x71cm |
| Weight                    | <br>180 lbs.   82 ka      |