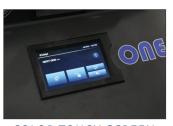

#### **FEATURES**

- Fully automatic operations with automatic service valves, meaning operator intervention is not required after the connection of hoses to the vehicle and the start of the procedure
- Status light provides immediate information about the workflow status from a far distance allowing the technicians to monitor the operation while performing different activities
- 5-inch touch screen display with intuitive and user-friendly interface software
- Integrated thermal printer conveniently issues a report for customers with service information
- Automatic discharge of non-condensable gas purge
- The hybrid function allows for services on hybrid vehicles using R-134a refrigerant by cleaning the system and hoses to prevent cross-oil contamination before the AC service begins
- U.S. vehicle database included
- Clear and visible window for vacuum pump oil level check
- Practical cap for an easy vacuum pump oil refill
- Long service hoses and two large side pockets for storage
- Easy access for maintenance
- Quick setup

STATUS LIGHT

**COLOR TOUCH SCREEN** 

**PRINTER** 

STORAGE