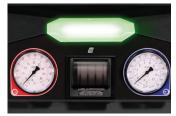

#### **FEATURES**

- Fully automatic operations with automatic service valves, meaning operator intervention is not required after the connection of hoses to the vehicle and the start of the procedure
- Status light provides immediate information about the workflow status from a far distance allowing the technicians to monitor the operation while performing different activities
- 5-inch touch screen display with intuitive and user-friendly interface software
- Integrated thermal printer conveniently issues a report for customers with service information
- Automatic discharge of non-condensable gas purge
- The hybrid function allows for services on hybrid vehicles using R-134a refrigerant by cleaning the system and hoses to prevent cross-oil contamination before the AC service begins
- U.S. vehicle database included
- Clear and visible window for vacuum pump oil level check
- Practical cap for an easy vacuum pump oil refill
- Long service hoses and two large side pockets for storage
- Easy access for maintenance
- Quick setup

STATUS LIGHT

**COLOR TOUCH SCREEN** 

**PRINTER** 

STORAGE