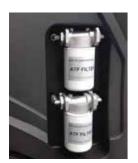

# 2 large fine filters

Protect all internal components of the station, avoid the need of maintenance with high filtration capacity preventive filtration of the gearbox circuit during the cleaning phase. For both directions (1 and 2) a dedicated filter.