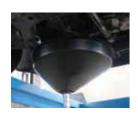

# **Smart-Drain system**

This is the most comfortable, fast, safe and clean method to handle the used fluid. The recovered oil dripped from the pan is automatically weighed. The height of station's drain pan is adjustable. The asymmetrical shape adapts it to many different gearboxes.