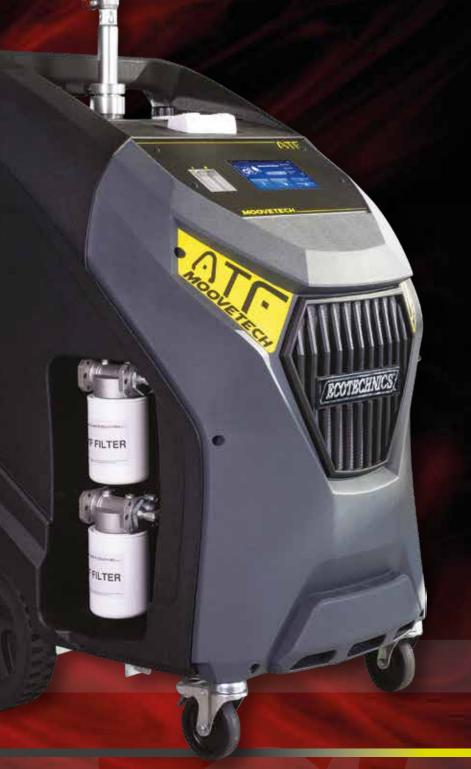

# ATF MOOVETECH

| Name - Description       ATF MOOVETECH         Certifications       CE         Display       Touchscreen 7"         App smartphone       Wi-Fi         Software update       USB Flash Drive |        |
|----------------------------------------------------------------------------------------------------------------------------------------------------------------------------------------------|--------|
| Display Touchscreen 7"  App smartphone Wi-Fi                                                                                                                                                 |        |
| App smartphone Wi-Fi                                                                                                                                                                         |        |
|                                                                                                                                                                                              |        |
| Software update USB Flash Drive                                                                                                                                                              |        |
|                                                                                                                                                                                              |        |
| Type of service Automatic                                                                                                                                                                    |        |
| <b>Detection of flow direction</b> Automatic                                                                                                                                                 |        |
| Cross-contamination Completely prevented                                                                                                                                                     |        |
| <b>Self-priming</b> Introduce new oil type after flushing out residue of previoused oil type                                                                                                 | ously- |
| Valves for oil change Automatic                                                                                                                                                              |        |
| Used oil emptying valve Manual                                                                                                                                                               |        |
| <b>Used oil container</b> Fixed container, 25 liters                                                                                                                                         |        |
| <b>New oil container</b> Removable plastic canister, 20 liters                                                                                                                               |        |
| New and used oil scale resolution 5 gr, load cell                                                                                                                                            |        |
| Oil cleaner additive containers 2 liters                                                                                                                                                     |        |
| Oil cleaner additive scale resolution 5 gr, load cell                                                                                                                                        |        |
| Oil cleaner additive injection Automatic                                                                                                                                                     |        |
| Bowl for carter oil recovery Provided - SMART DRIP system                                                                                                                                    |        |
| <b>Oil filtering</b> 2x ultra-fine filters                                                                                                                                                   |        |
| Pump High flow rate pump (up to 9 liters per mininute)                                                                                                                                       |        |
| Used oil tank emptying With compressed air, easy emptying                                                                                                                                    |        |
| Service pipes 2x 3 meters                                                                                                                                                                    |        |
| Pipe for emptying used oil 1,5 meters                                                                                                                                                        |        |
| <b>Top-up</b> From 1 liter bottle or canister                                                                                                                                                |        |
| Oil quality indicator By transparent illuminated tubes                                                                                                                                       |        |
| Thermal printing Standard                                                                                                                                                                    |        |
| <b>Database</b> Displays accurate positioning of connections                                                                                                                                 |        |
| <b>Languages</b> 27 languages                                                                                                                                                                |        |
| Wi-Fi Standard                                                                                                                                                                               |        |
| <b>Dimensions</b> 72 x 73 x 108 cm, 80 kg                                                                                                                                                    |        |
| <b>Dimensions with packaging</b> 76 x 70 x 137 cm, 95 kg                                                                                                                                     |        |
| <b>Voltage</b> 230Vac, 50/60 Hz                                                                                                                                                              |        |
| Power cord cable Locking plug as standard                                                                                                                                                    |        |
| <b>Working ambient temperature range</b> 5 - 55 °C / 10-95% humidity                                                                                                                         |        |