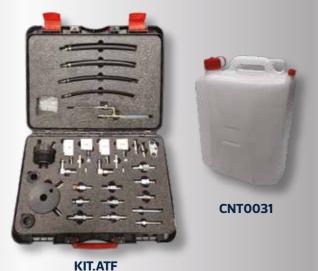

# **PART NUMBER**

| Y1ATF0000000   | ATF MOOVETECH                          |
|----------------|----------------------------------------|
| KIT.ATF        | ATF BASE KIT ADAPTERS                  |
| LEVELKIT-ATF   | OIL LEVEL CONNECTORS                   |
| DB.ATF         | LOCAL DATABASE UPDATE                  |
| DB.ATF-LICENSE | LOCAL DATABASE UPDATE<br>+ WEB LICENSE |
| CNT0031        | NEW CANISTER 20 liters                 |
| FLT.ATF.1000   | 2 x Filter cartridge                   |