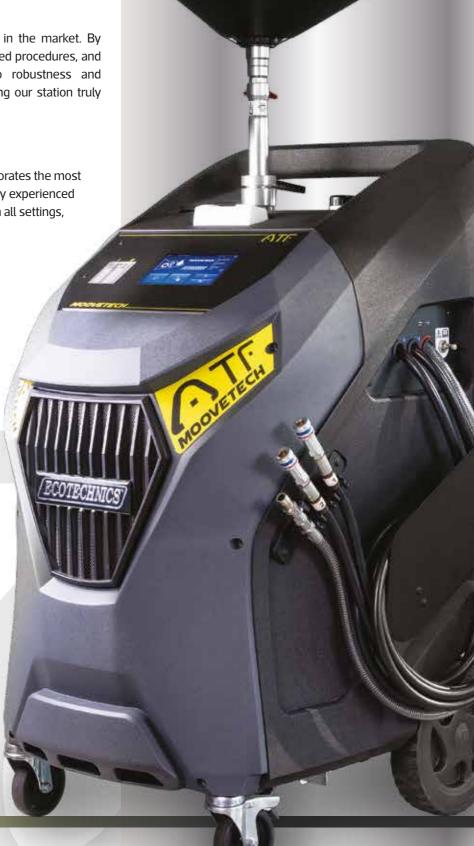

# ATF MOOVETECH

| Name - Description       ATF MOOVETECH         Certifications       CE         Display       Touchscreen 7"         App smartphone       Wi-Fi         Software update       USB Flash Drive |        |
|----------------------------------------------------------------------------------------------------------------------------------------------------------------------------------------------|--------|
| Display Touchscreen 7"  App smartphone Wi-Fi                                                                                                                                                 |        |
| App smartphone Wi-Fi                                                                                                                                                                         |        |
|                                                                                                                                                                                              |        |
| Software update USB Flash Drive                                                                                                                                                              |        |
|                                                                                                                                                                                              |        |
| Type of service Automatic                                                                                                                                                                    |        |
| <b>Detection of flow direction</b> Automatic                                                                                                                                                 |        |
| Cross-contamination Completely prevented                                                                                                                                                     |        |
| <b>Self-priming</b> Introduce new oil type after flushing out residue of previoused oil type                                                                                                 | ously- |
| Valves for oil change Automatic                                                                                                                                                              |        |
| Used oil emptying valve Manual                                                                                                                                                               |        |
| <b>Used oil container</b> Fixed container, 25 liters                                                                                                                                         |        |
| <b>New oil container</b> Removable plastic canister, 20 liters                                                                                                                               |        |
| New and used oil scale resolution 5 gr, load cell                                                                                                                                            |        |
| Oil cleaner additive containers 2 liters                                                                                                                                                     |        |
| Oil cleaner additive scale resolution 5 gr, load cell                                                                                                                                        |        |
| Oil cleaner additive injection Automatic                                                                                                                                                     |        |
| Bowl for carter oil recovery Provided - SMART DRIP system                                                                                                                                    |        |
| <b>Oil filtering</b> 2x ultra-fine filters                                                                                                                                                   |        |
| Pump High flow rate pump (up to 9 liters per mininute)                                                                                                                                       |        |
| Used oil tank emptying With compressed air, easy emptying                                                                                                                                    |        |
| Service pipes 2x 3 meters                                                                                                                                                                    |        |
| Pipe for emptying used oil 1,5 meters                                                                                                                                                        |        |
| <b>Top-up</b> From 1 liter bottle or canister                                                                                                                                                |        |
| Oil quality indicator By transparent illuminated tubes                                                                                                                                       |        |
| Thermal printing Standard                                                                                                                                                                    |        |
| <b>Database</b> Displays accurate positioning of connections                                                                                                                                 |        |
| <b>Languages</b> 27 languages                                                                                                                                                                |        |
| Wi-Fi Standard                                                                                                                                                                               |        |
| <b>Dimensions</b> 72 x 73 x 108 cm, 80 kg                                                                                                                                                    |        |
| <b>Dimensions with packaging</b> 76 x 70 x 137 cm, 95 kg                                                                                                                                     |        |
| <b>Voltage</b> 230Vac, 50/60 Hz                                                                                                                                                              |        |
| Power cord cable Locking plug as standard                                                                                                                                                    |        |
| <b>Working ambient temperature range</b> 5 - 55 °C / 10-95% humidity                                                                                                                         |        |

# Focus on the functions of ATF MOOVETECH

## **CLEANING OF THE AUTOMATIC TRANSMISSION**

During the cleaning cycle, the ATF MOOVETECH injects the special additive into the circuit to clean gently deposits and residues in a chemically controlled way. Newly developed ATF lubricants are products strongly additivated to adapt to the variation of temperatures or alternating loads. Despite this, the simple replacement of the oil does not prevent over time from the formation of harmful deposits.

#### REPLACEMENT OF OIL

The ATF MOOVETECH station manages the oil replacement completely automatically.

Starting the engine of the car with the ATF MOOVETECH connected to the gearbox, the two ultra-fine filters installed will clean the oil in circulation at the entrance of the station, thus eliminating metal and solid particles of any nature.