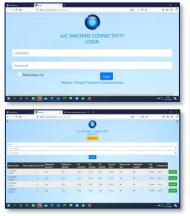

## www.ac-service24.com/app

- Application and registration in AC-Service24
- · Activation in Setup Menu
- Display on smartphones, tablets or PC
- 6 languages
- Real Time will show what the A/C Station is actually doing (recovery phase, leak test, recharging ...)
- State machine as quantity of refrigerant total / available, tank temperature, A/C pressure, software and database version, last connection, maintenance ...
- Service Archive with detailed information about services done.
  Export of the archive (total or selected services) for the use in workshops administration, documentation or reports