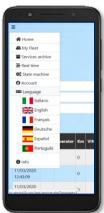

## www.ac-service24.com/app

- Application and registration in AC-Service24
- · Activation in Setup Menu
- Display on smartphones, tablets or PC
- 6 languages
- Real Time will show what the A/C Station is actually doing (recovery phase, leak test, recharging ...)
- State machine as quantity of refrigerant total / available, tank temperature, A/C pressure, software and database version, last connection, maintenance ...
- Service Archive with detailed information about services done.
  Export of the archive (total or selected services) for the use in workshops administration, documentation or reports